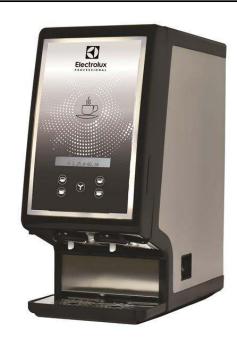

## **Beverage Dispensing System** Hot Beverage Dispenser for soluble powder, 2 containers, black

| ITEM #  |  |
|---------|--|
| MODEL " |  |
| MODEL # |  |
| NAME #  |  |
| CIC "   |  |
| SIS #   |  |
| AIA#    |  |

560024 (GH2)

Soluble powder hot Beverage Dispenser with 2x500 gr containers and 2,4 I water tank

### Item No.

Hot beverage dispenser for powder based drinks with 2 containers, 500gr each and 2,4lt water tank. Front panel LED backlighting. Completely removable powder containers. Sliding panel for easy filling of the water tank. Mechanical and programmable control board. Multilanguage menù. Chip card on request.

## **Main Features**

- Hot beverage dispenser for powder based drinks.
- Front panel LED backlighting.
- Completely removable powder containers.
- Sliding panel for easy filling of the water tank.
- While the machine works, display indicates:
  - dispensing phasewater level too low;
- flavour being delivered;
- cleaning required;
- heating stage;
- expired credit, if the machine is equipped with the chip card system;
- filter replacement required.
- Mechanical and programmable control board.
- Multilanguage menu.
- Chip card on request.