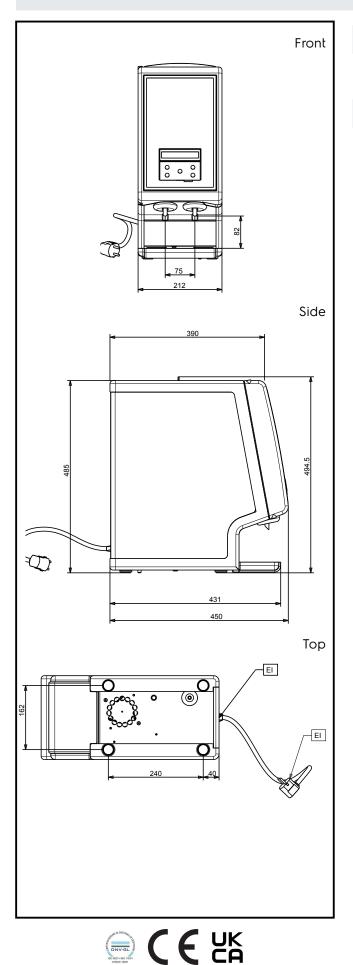

## **Key Information:**

External dimensions, Width: 212 mm External dimensions, Depth: 450 mm 495 mm External dimensions, Height: Net weight: 15 kg Shipping weight: 18 kg Shipping height: 620 mm Shipping width: 260 mm Shipping depth: 520 mm Shipping volume: 0.08 m<sup>3</sup>